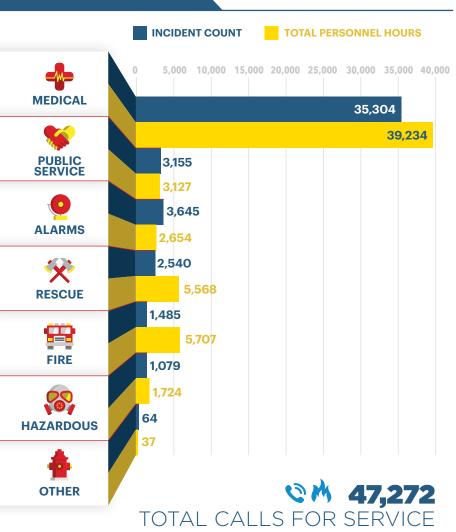

view more VCFD Annual Reports

#### k vcfd.org









PERSONNEL



**VENTURA COUNTY FIRE DEPARTMENT** 

**DISTRICT SNAPSHOT** 



# **VCFD FIRE STATIONS**



#### BATTALION 1 STATIONS

Camarillo Airport, 50 Mission Oaks, 52 Camarillo, 54 Las Posas, 55 Malibu, 56 Somis, 57



#### BATTALION 2 STATIONS

Summit, 20 Ojai, 21 Meiners Oaks, 22 Oak View, 23 Rincon, 25



#### BATTALION 3 STATIONS

Civic Center, 30 Westlake, 31 Potrero, 32 Lake Sherwood, 33 Arboles, 34 Newbury Park, 35 Oak Park, 36 North Ranch, 37



#### BATTALION 4 STATIONS

Mountain Meadows, 40 Simi Valley, 41 Moorpark, 42 Yosemite, 43 Wood Ranch, 44 West Simi, 45 Tapo, 46 Big Sky, 47



## BATTALION 5 STATIONS

West Santa Paula, 26 Fillmore, 27 Piru, 28 Santa Paula, 29 El Rio, 51 Port Hueneme, 53

### **CALLS FOR SERVICE**



## **CALLS FOR SERVICE BY COMMUNITY**













# PREVENTING FIRES AND EMERGENCIES BEFORE THEY START















**583** TOTAL PERSONNEL

450 FIREFIGHTERS

74 STAFF

36 DISPATCHERS

**23** FIRE PREVENTION PERSONNEL