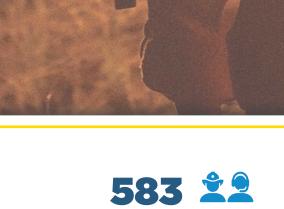

# PREVENTING FIRES AND EMERGENCIES BEFORE THEY START

**583** TOTAL PERSONNEL

450 FIREFIGHTERS

74 STAFF

36 DISPATCHERS

**23** FIRE PREVENTION PERSONNEL