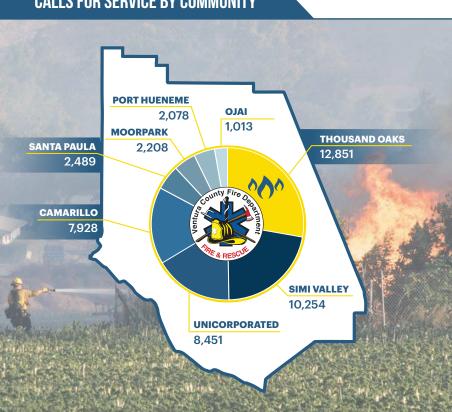

d.org









PERSONNEL



**VENTURA COUNTY FIRE DEPARTMENT** 

**DISTRICT SNAPSHOT** 



# **VCFD FIRE STATIONS**



#### BATTALION 1 STATIONS

Camarillo Airport, 50 Mission Oaks, 52 Camarillo, 54 Las Posas, 55 Malibu, 56 Somis, 57



#### BATTALION 2 STATIONS

Summit, 20 Ojai, 21 Meiners Oaks, 22 Oak View, 23 Rincon, 25



#### BATTALION 3 STATIONS

Civic Center, 30 Westlake, 31 Potrero, 32 Lake Sherwood, 33 Arboles, 34 Newbury Park, 35 Oak Park, 36 North Ranch, 37



#### BATTALION 4 STATIONS

Mountain Meadows, 40 Simi Valley, 41 Moorpark, 42 Yosemite, 43 Wood Ranch, 44 West Simi, 45 Tapo, 46 Big Sky, 47



## BATTALION 5 STATIONS

West Santa Paula, 26 Fillmore, 27 Piru, 28 Santa Paula, 29 El Rio, 51 Port Hueneme, 53

### **CALLS FOR SERVICE**



## **CALLS FOR SERVICE BY COMMUNITY**













# PREVENTING FIRES AND EMERGENCIES BEFORE THEY START















**583** TOTAL PERSONNEL

450 FIREFIGHTERS

74 STAFF

36 DISPATCHERS

**23** FIRE PREVENTION PERSONNEL